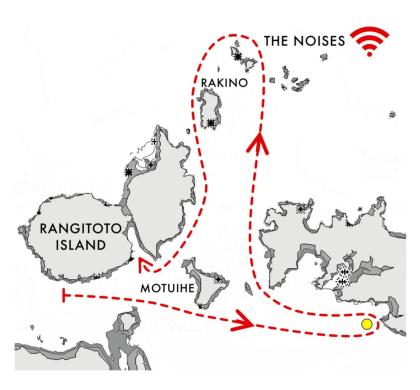

### **New World Victoria Park Course**

Start passing Browns Island (starboard), Rocky Bay Buoy (port), The Noises (port), Rakino Island (port), passing Motutapu Island (starboard) to Finish (Islington Bay area).

Note: "The Noises" are defined as Otata Island and Motuhoropapa Island.

Reply MARK 1 to SSANZ Text message after rounding The Noises

https://www.newworld.co.nz/upper-north-island/auckland/victoria-park