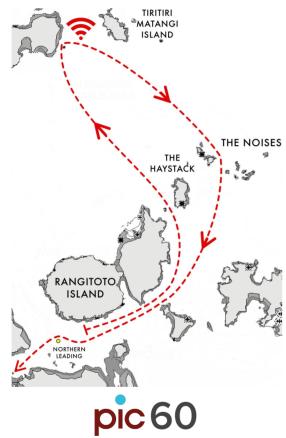

### **Course Information Sheet**

These sheets are for reference only and NOT TO BE USED FOR NAVIGATION Read the sailing instructions to ensure you are sailing the correct course!

### **New World Victoria Park Course**

Start passing Motutapu Island (port), Rakino Island (starboard), Gannet Rock (port), Shearers Rock Cardinal (port), The Haystack (Orarapa) Island (starboard), Rangitoto Island (port), Northern Leading Buoy (starboard) to Finish.

Reply **MARK 1** to SSANZ Text message after passing and/or rounding Gannet Rock and

MARK 2 after passing and/or rounding Shearer Rock Cardinal