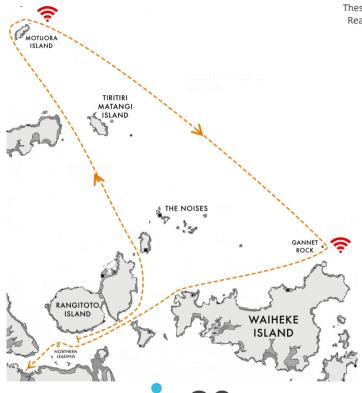

# **pic 60**Beacon Marine Course

Start passing Motutapu Island (port), Tiritiri Matangi Island (starboard),
Motuora Island (starboard),
Gannet Rock (starboard), Northern Leading Buoy (port) to Finish.

Reply MARK 1 to SSANZ Text message after passing and/or rounding Motuora Island and
MARK 2 after passing and/or rounding Gannet Rock