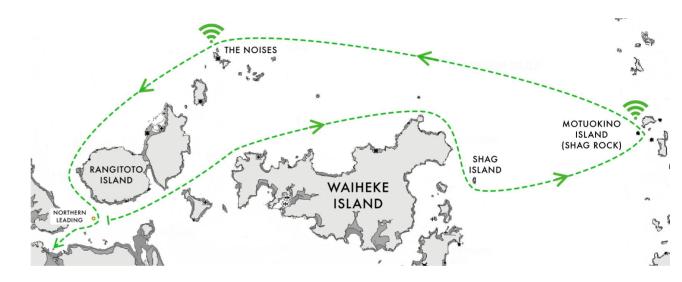

# pic 100 Railblaza Course

Start passing Motutapu Island (port), Waiheke Island (starboard), Tarahiki (Shag) Island (port), Motuokino Island (Shag Rock) (port), The Noises (port), Rangitoto Island (port), Northern Leading Buoy (starboard) to Finish.

Note: "The Noises" are defined as Otata Island and Motuhoropapa Island.

Reply MARK 1 to SSANZ Text message after rounding Shag Rock and MARK 2 after passing and/or rounding The Noises