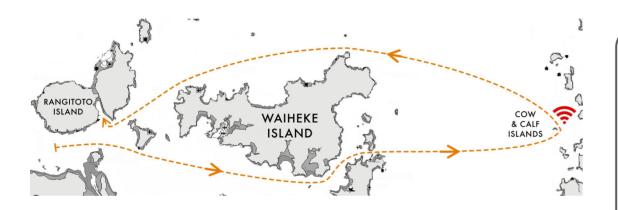

## **Beacon Marine Course**

Start passing Browns Island (starboard), Waiheke Island (port), Ponui island (starboard), Cow and Calf Islands (port), Waiheke Island (port), passing Motutapu Island (starboard), to Finish (Islington Bay entrance).

Reply **MARK 1** to SSANZ Text message after passing and/or rounding: Cow & Calf Islands

"Beacon Marine are a professional customer focused team who provide solutions for all of your marine electronics and electrical needs. First established in 2009 located in the heart of West Haven, Auckland.