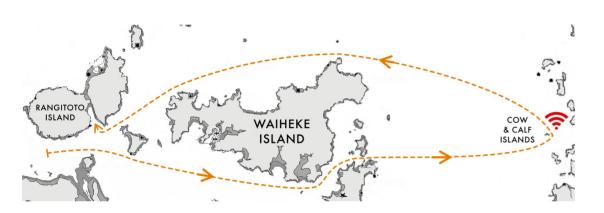

### **Beacon Marine Course**

Start passing Browns Island (starboard), Waiheke Island (port), Ponui island (starboard), Cow and Calf Islands (port), Waiheke Island (port), passing Motutapu Island (starboard), to Finish (Islington Bay entrance).

Reply **MARK 1** to SSANZ Text message after passing and/or rounding: Cow & Calf Islands

"Beacon Marine are a professional customer focused team who provide solutions for all of your marine electronics and electrical needs. First established in 2009 located in the heart of West Haven, Auckland.