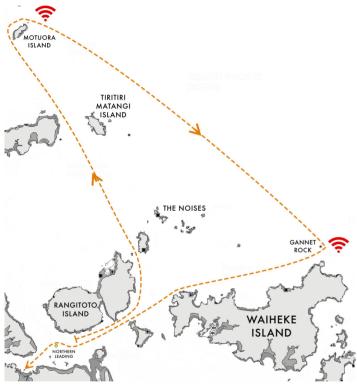

## **Beacon Marine Course**

Start passing Motutapu Island (port), Tiritiri Matangi Island (starboard), Motuora Island (starboard), Gannet Rock (starboard), Northern Leading Buoy (port) to Finish.

Reply MARK 1 to SSANZ Text message after passing and/or rounding Motuora Island and
MARK 2 after passing and/or rounding Gannet Rock