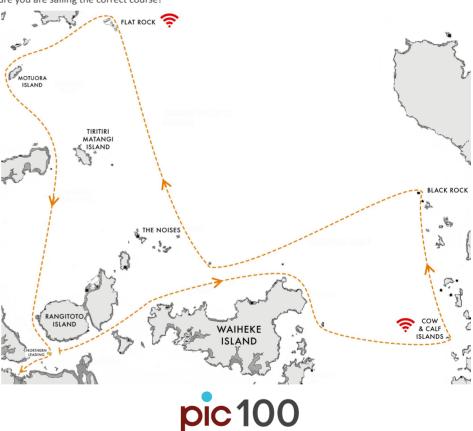

# **Beacon Marine Course**

Start passing Motutapu Island (port), Waiheke Island (starboard), Tarahiki (Shag) Island (port), Cow and Calf Islands (port), Motupotaka (Black Rocks) (port), D'Urville Rock (starboard), Flat Rock (port), Motuora Island (port), Rangitoto Island (port), Northern Leading Buoy (starboard) to Finish.

Reply MARK 1 to SSANZ Text message after passing and/or rounding

Cow & Calf Islands and

MARK 2 after passing and/or rounding Flat Rock