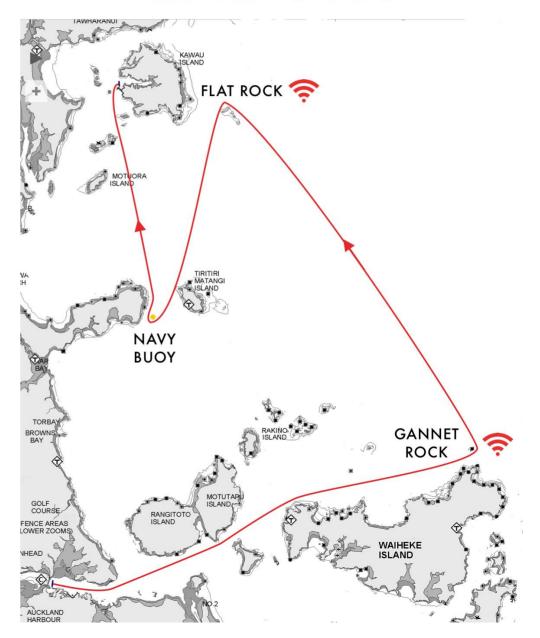

## **Shorthaul Course**

Start, Gannet Rock to Port, Flat Rock to Port, Navy Buoy to Starboard, to Finish. Course length approximately *66 nm*.

Txt "Boat Name - Rounding Mark" on 021 653 434 after passing and/or rounding Gannet Rock & Flat Rock

## **Course Information Sheet**

These sheets are for reference only and NOT TO BE USED FOR NAVIGATION Read the sailing instructions to ensure you are sailing the correct course!