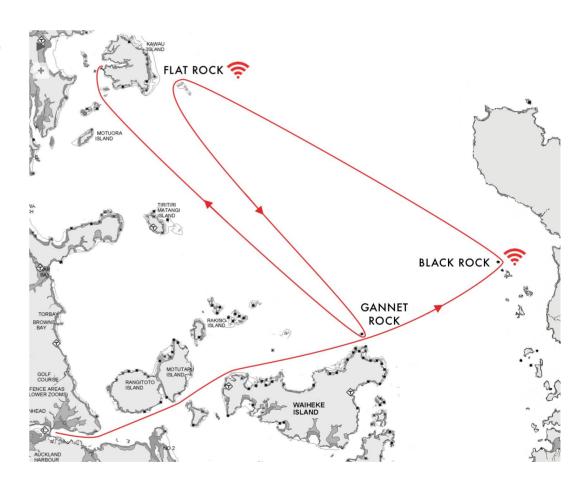

## **Longhaul Course**

Start, Black Rock to Port, Flat Rock to Port, Gannet Rock to Starboard, to Finish. Course length approximately *103 nm*.

Txt "Boat Name - Rounding Mark" on 021 653 434 after passing and/or rounding Black Rock and Flat Rock

## **Course Information Sheet**

These sheets are for reference only and NOT TO BE USED FOR NAVIGATION Read the sailing instructions to ensure you are sailing the correct course!`