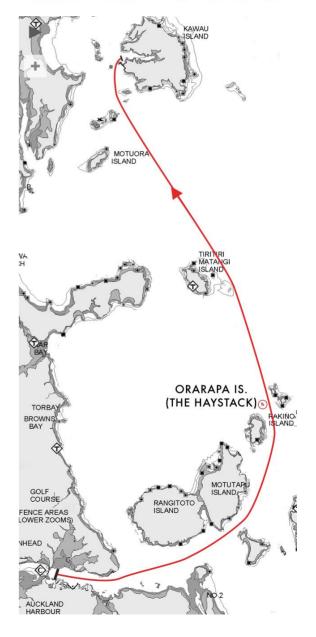

## **Cruising Course**

Start, Motutapu Is. to Port, Orarapa Is. (The Haystack) to Port to Finish. Course length approximately *32 nm* 

## **Course Information Sheet**

These sheets are for reference only and NOT TO BE USED FOR NAVIGATION Read the sailing instructions to ensure you are sailing the correct course!