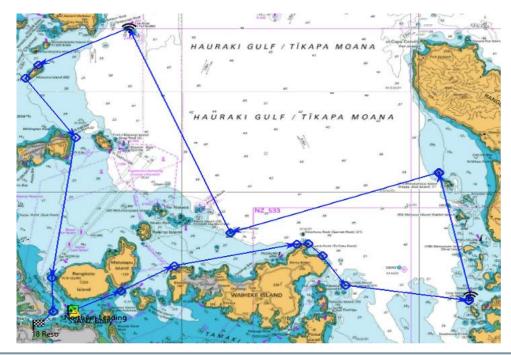

# **Lewmar 60 - Doyle Sails Course** Start passing Motutapu Island (port), Tiritiri Matangi Island (starboard), Motuora Island (starboard), Gannet Rock (starboard), to finish (approx. 67nm) Txt SSANZ on 021 0880 1160 after passing and/or rounding: Motuora Island and Gannet Rock

#### **Lewmar 100 - Doyle Sails Course**

Start passing Motutapu Island (port), Waiheke Island (starboard), Tarahiki (Shag) Island (port), Cow and Calf Islands (port), Motupotaka (Black Rocks) (port), D'Urville Rock (starboard), Flat Rock (port), Motuora Island (port), Rangitoto Island (port), to finish. (approx. 102nm).

#### Lewmar 50 - Doyle Sails Course

Start passing Browns Island (starboard), Waiheke Island (port), Ponui island (starboard), Cow and Calf Islands (port), Waiheke Island (port), passing Motutapu Island (starboard), to finish. (approx. 58nm).