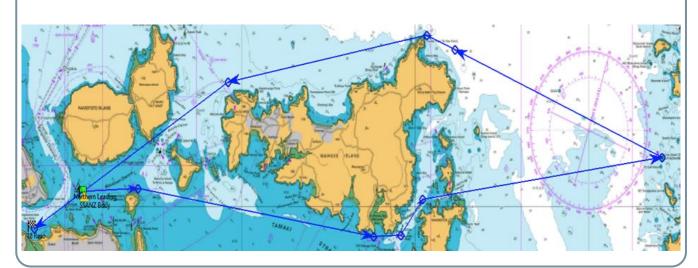

#### **Lewmar 100 - Doyle Sails Course**

Start passing Motutapu Island (port), Waiheke Island (starboard), Tarahiki (Shag) Island (port), Cow and Calf Islands (port), Motupotaka (Black Rocks) (port), D'Urville Rock (starboard), Flat Rock (port), Motuora Island (port), Rangitoto Island (port), to finish. (approx. 102nm).

Txt SSANZ on 021 0880 1160 after passing and/or rounding: Cow & Calf Is. and Flat Rock